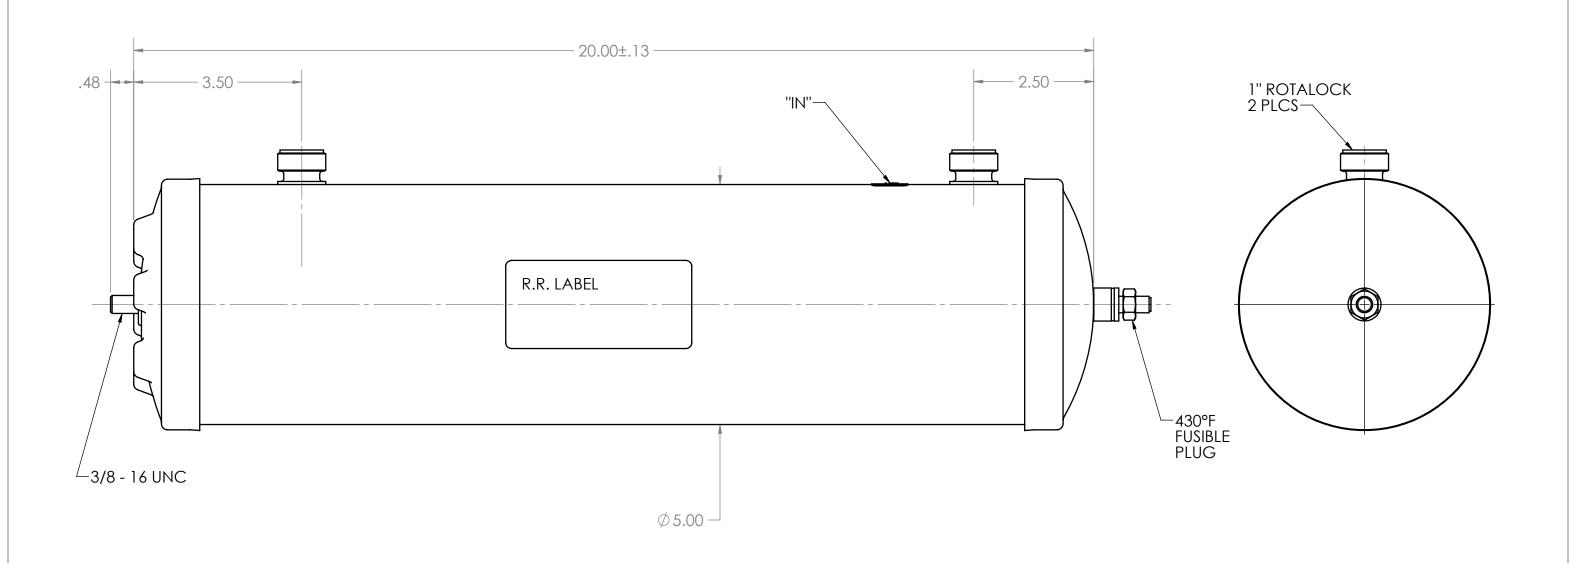

FOR HORIZONTAL OPERATION HAVE ROTALOCK FITT. UP FOR VERT. OPPERATION HAVE STUD DOWN

POWDER PAINT BLACK

U.L. & C.U.L. IDENT. RR EN WP 500 PSIG (3445 kPa) CONTROL NO. 821G , FILE NO SA2400

MAX DESIGN WORKING PRESSURE: 500 PSIG

| DIMENSIONS ARE IN INCHES  TOLERANCES NOT SPECIFIED: ANGULAR: ± 2.5° DECIMAL ± .06 |      |      |       | REFRIGERATION RESEARCH BRIGHTON, MICHIGAN |                  |               |                  |
|-----------------------------------------------------------------------------------|------|------|-------|-------------------------------------------|------------------|---------------|------------------|
| NO.                                                                               | DATE | CH'D | APP'D | REVISIONS                                 | MATERIAL         |               | POINTING THE WAY |
|                                                                                   |      |      |       |                                           | NAME<br>RECEIVER |               |                  |
|                                                                                   |      |      |       |                                           | DRAWN BY: MJH    | SCALE 1:2     | DRAWING NO.      |
|                                                                                   |      |      |       |                                           | CHK'D JBN        | DATE 01/25/13 | 3390             |
|                                                                                   |      |      |       |                                           | CUT L.           | APP'D JBN     |                  |