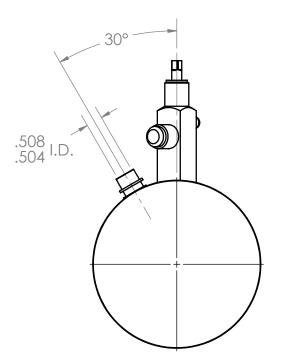

POWDER PAINT BLACK

U.L. & C.U.L. IDENT RR EN WP 500 PSIG CONTROL NO. 821G , FILE NO SA2400

MAX DESIGN WORKING PRESSURE: 500 PSIG

| TOLER<br>ANGL | NSIONS ARI<br>RANCES NC<br>JLAR: ± 2.5°<br>MAL ± .06 | OT SPECIF |       | REFRIGERATION RESEARCH |                          |                  |        |                 |                  |  |
|---------------|------------------------------------------------------|-----------|-------|------------------------|--------------------------|------------------|--------|-----------------|------------------|--|
| NO.           | DATE                                                 | CH'D      | APP'D | REVISIONS              | MATERIAL POINTING THE W. |                  |        |                 | POINTING THE WAY |  |
|               |                                                      |           |       |                        | NAME                     | NAME<br>RECEIVER |        |                 |                  |  |
|               |                                                      |           |       |                        | DRAWN BY:                | MJH              | SCALE  |                 | DRAWING NO.      |  |
|               |                                                      |           |       |                        | CHK'D                    | JBN              | DATE ( | )1/18/13<br>JBN | 1923             |  |