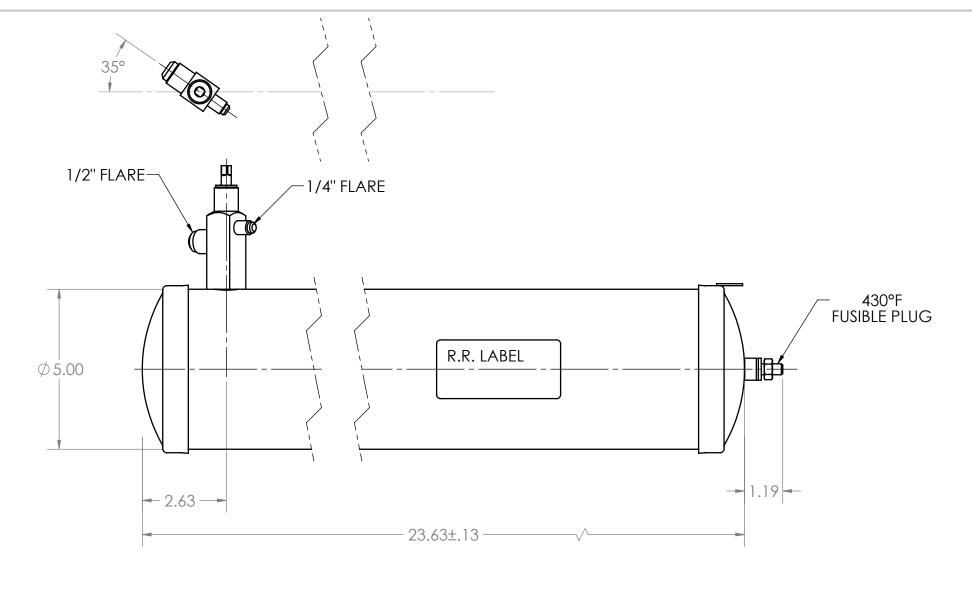

POWDER PAINT BLACK

U.L. & C.U.L. IDENT RR EN WP 500 PSIG CONTROL NO. 821G , FILE NO SA2400

MAX DESIGN WORKING PRESSURE: 500 PSIG

| TOLER<br>ANGL | NSIONS ARI<br>RANCES NC<br>JLAR: ± 2.5°<br>MAL ± .06 | OT SPECIF |       | REFRIGERATION RESEARCH |                          |                  |        |                 |                  |  |
|---------------|------------------------------------------------------|-----------|-------|------------------------|--------------------------|------------------|--------|-----------------|------------------|--|
| NO.           | DATE                                                 | CH'D      | APP'D | REVISIONS              | MATERIAL POINTING THE W. |                  |        |                 | POINTING THE WAY |  |
|               |                                                      |           |       |                        | NAME                     | NAME<br>RECEIVER |        |                 |                  |  |
|               |                                                      |           |       |                        | DRAWN BY:                | MJH              | SCALE  |                 | DRAWING NO.      |  |
|               |                                                      |           |       |                        | CHK'D                    | JBN              | DATE ( | )1/18/13<br>JBN | 1923             |  |