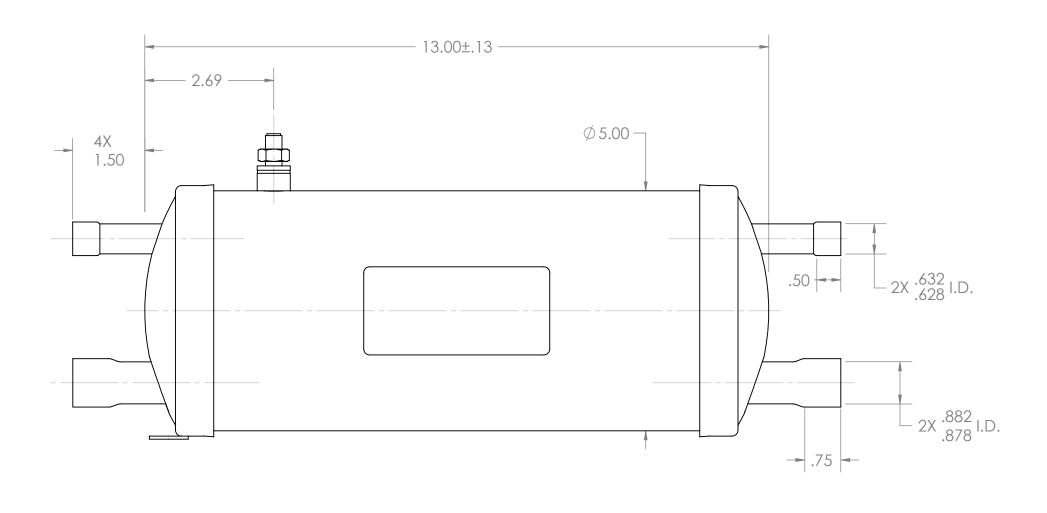

WATER FLOW

INCLUDE INSALLATION INSTRUCTIONS FOR DESUPERHEATING HEAT EXCHANGER

NORMALLY MOUNTED IN VERTICAL POSITION WITH GAS IN AT TOP

POWDER COAT BLACK

U.L. & C.U.L. IDENT. RR 5837 REFRIG. SIDE WP. 500 psig. WATER SIDE WP. 150 psig. CONTROL No. 15H9 FILE No. SA6300