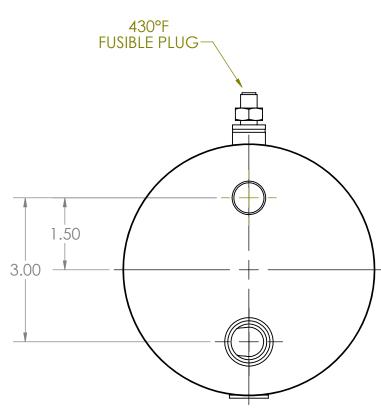

WATER FLOW

INCLUDE INSALLATION INSTRUCTIONS FOR DESUPERHEATING HEAT EXCHANGER

NORMALLY MOUNTED IN VERTICAL POSITION WITH GAS IN AT TOP

POWDER COAT BLACK

U.L. & C.U.L. IDENT. RR 5837 REFRIG. SIDE WP. 500 psig. WATER SIDE WP. 150 psig. CONTROL No. 15H9 FILE No. SA6300